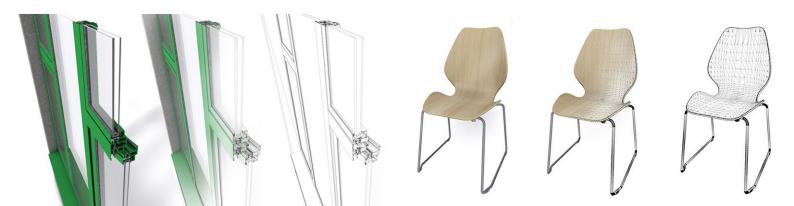

# ALIPLAST OPENING AND CURTAIN WALL LIBRARY AND CONFIGURATOR

This unique opening library was created for the manufacturer of aluminium profiles, Aliplast. Detailed objects represent the Aliplast doors, windows and curtain walls. The most singular feature is the complex window and curtain wall configurator object, which lets users create unusual window and curtain, in a few simple steps.

#### Key features:

- real aluminium profiles
- several profile families
- custom window
- curtain wall configuration
- prepared listing templates
- perfect visualisation