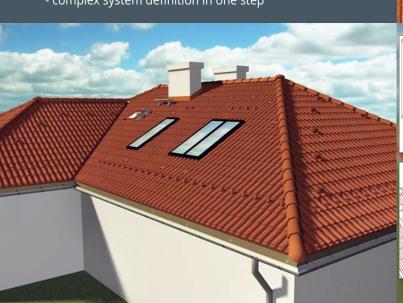

### MEDITERRÁN AND CREATON ROOFTILING DESIGNER

ArchiCAD solution for the roof tiling process. User defined roofs - tiling visualisation and calculation with an easy one step method. Supports photo realistic textures (fast) or real 3D tile models.

#### Key features:

- one step, easy to use process
- Individual accessory placement
- realistic visualisation and textures
- exact component lists
- real manufacturer products implemented
- complex system definition in one step