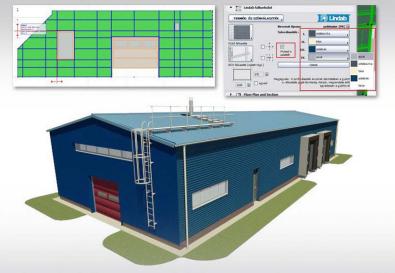

#### LINDAB SANDWICH PANEL DESIGNER

This solution supports the Architect implementing the full Lindab wall and roof structure into their ArchiCAD plans.

The objects' user interface helps to set up all necessary parameters of the structure.

Geometry editing and painting process is available in the 3D model or in section view.

#### Key features:

- full structure definition in one step
- real 3D models and 2D drawings
- exact component lists
- free configuration methods
- real manufacturer products
- complex system definition in one step