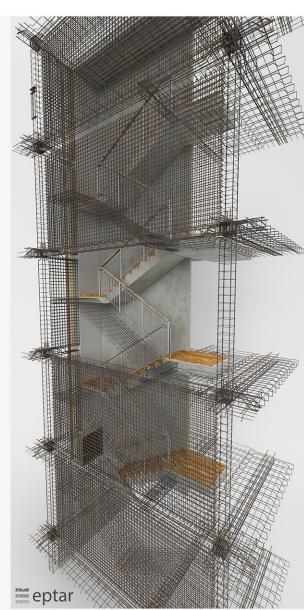

#### REINFORCEMENT SOLUTION FOR ARCHICAD

This library was developed to support Civil engineers, who want to work with ArchiCAD. The application helps to model the reinforcement bars in 2D and 3D as well. After the rebar placement, users can simply collect rebar items, optimise the ID numbers and create cutting lists.