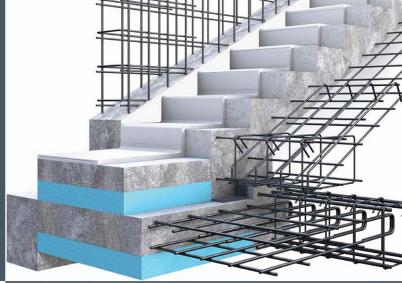

#### REINFORCEMENT SOLUTION FOR ARCHICAD

This library was developed to support Civil engineers, who want to work with ArchiCAD. The application helps to model the reinforcement bars in 2D and 3D as well. After the rebar placement, users can simply collect rebar items, optimise the ID numbers and create cutting lists.