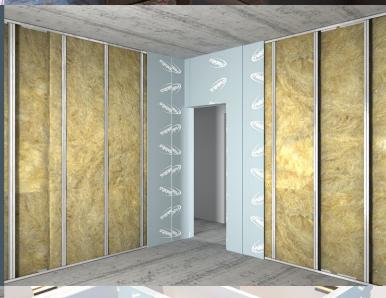

#### ST. GOBAIN - RIGIPS

This solution contains the products produced and distributed by Saint-Gobain Hungary Kft Rigips division. The application includes all items and systems necessary for designing partition systems. With the help of this, from planning application documents to the final construction drawing along with the bill of quantities, a consignation can be done in the end. The solution, unlike previous similar solutions not only provides an opportunity to determine the cladding, but also to develop the structures located behind it.