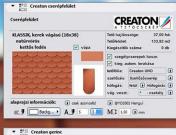

### MEDITERRÁN AND CREATON ROOFTILING DESIGNER

ArchiCAD solution for the roof tiling process. User defined roofs - tiling visualisation and calculation with an easy one step method. Supports photo realistic textures (fast) or real 3D tile models.

#### Key features:

- one step, easy to use process
- Individual accessory placement
- realistic visualisation and textures
- exact component lists
- real manufacturer products implemented
- complex system definition in one step