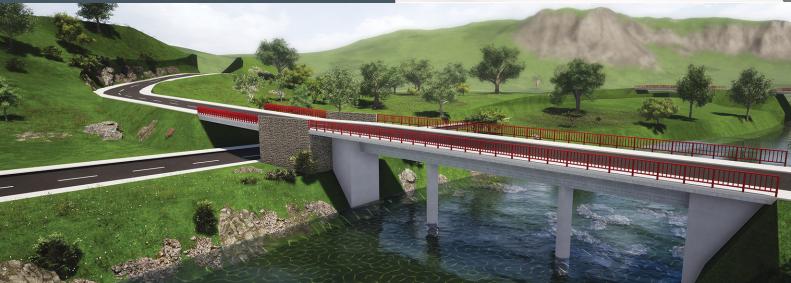

#### **ARCHITERRA PLUS**

ArchiTerra is the solution for ArchiCAD users to create and manage 3D terrain models. It is a useful tool especially if you need to work with large sites, allowing the insertion of other elements such as roads, plateaus, buildings and others.