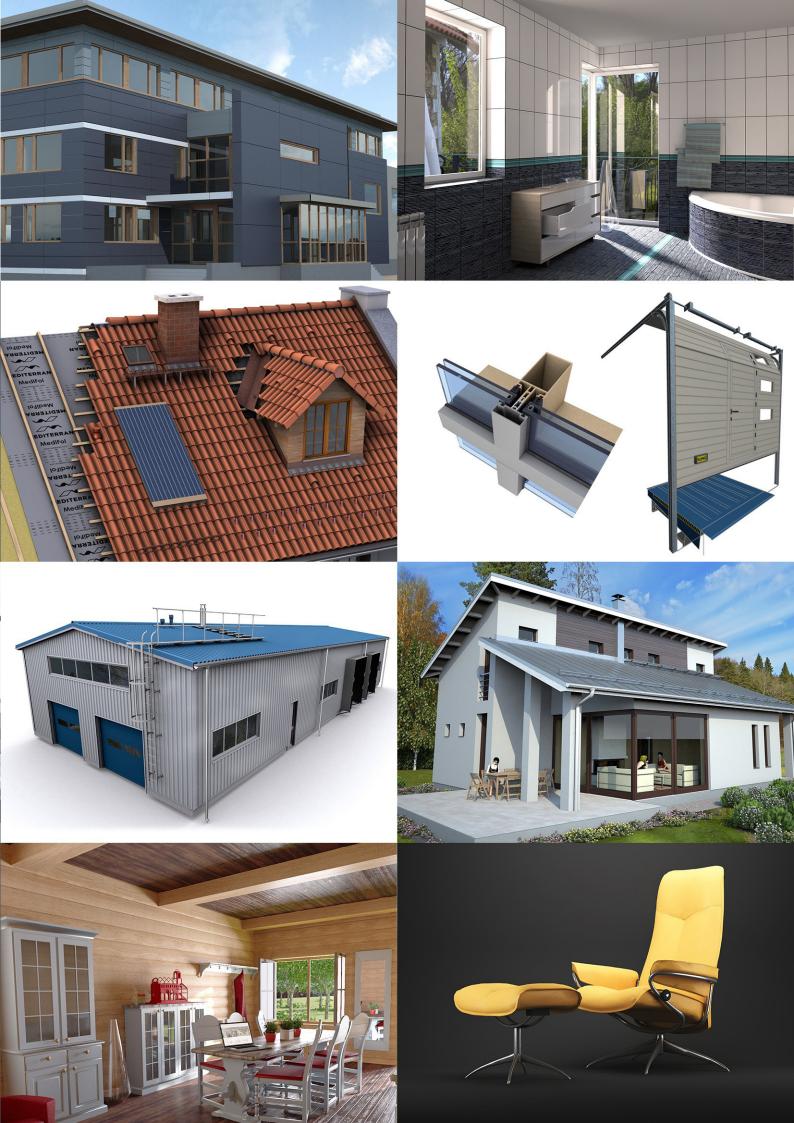

#### **ARCHITERRA PLUS**

ArchiTerra is the solution for ArchiCAD users to create and manage 3D terrain models. It is a useful tool especially if you need to work with large sites, allowing the insertion of other elements such as roads, plateaus, buildings and others.

### MEDITERRÁN AND CREATON ROOFTILING DESIGNER

ArchiCAD solution for the roof tiling process. User defined roofs - tiling visualisation and calculation with an easy one step method. Supports photo realistic textures (fast) or real 3D tile models.

# ALIPLAST OPENING AND CURTAIN WALL LIBRARY AND CONFIGURATOR

This unique opening library was created for the manufacturer of aluminium profiles, Aliplast. Detailed objects represent the Aliplast doors, windows and curtain walls. The most singular feature is the complex window and curtain wall configurator object, which lets users create unusual window and curtain, in a few simple steps.

#### LINDAB SANDWICH PANEL DESIGNER

This solution supports the Architect implementing the full Lindab wall and roof structure into their ArchiCAD plans.

The objects' user interface helps to set up all necessary parameters of the structure.

#### KINGSPAN SANDWICH PANEL DESIGNER

The solution supports Architects implementing the full Kingspan wall and roof structure into their ArchiCAD plan. The objects user interface helps to set up all the necessary parameters of the covering system. Geometry editing and painting process is available in the 3D model or in section view.

#### FORAFORM OFFICE FURNITURE

We made this library for ARKTIS AS. They wanted a GDL library which looks well in ArchiCAD, but contains the full intelligence of GDL and low polygon numbers. The library contains more than 50 objects and represents more than 450 products.