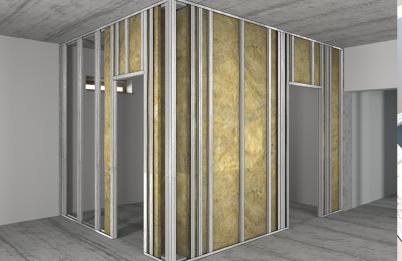

#### ST. GOBAIN - RIGIPS

This solution contains the products produced and distributed by Saint-Gobain Hungary Kft Rigips division. The application includes all items and systems necessary for designing partition systems. With the help of this, from planning application documents to the final construction drawing along with the bill of quantities, a consignation can be done in the end. The solution, unlike previous similar solutions not only provides an opportunity to determine the cladding, but also to develop the structures located behind it.