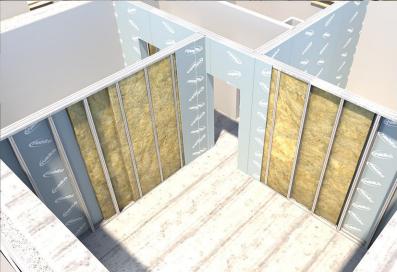

#### ST. GOBAIN - RIGIPS

This solution contains the products produced and distributed by Saint-Gobain Hungary Kft Rigips division. The application includes all items and systems necessary for designing partition systems. With the help of this, from planning application documents to the final construction drawing along with the bill of quantities, a consignation can be done in the end. The solution, unlike previous similar solutions not only provides an opportunity to determine the cladding, but also to develop the structures located behind it.