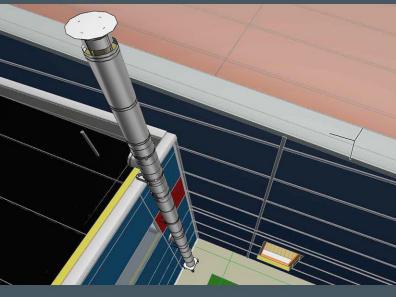

#### SCHIEDEL CHIMNEY SYSTEM

This is a solution for a one step chimney calculation.

The application is available in ArchiCAD and online (GDL Webcontrol) as well.

The solution was created for 7 different languages in Eastern Europe.