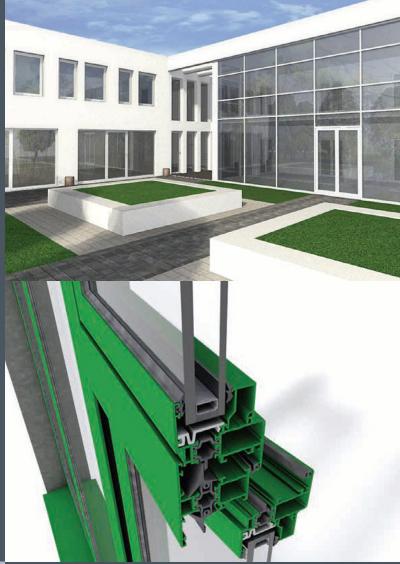

# ALIPLAST OPENING AND CURTAIN WALL LIBRARY AND CONFIGURATOR

This unique opening library was created for the manufacturer of aluminium profiles, Aliplast. Detailed objects represent the Aliplast doors, windows and curtain walls. The most singular feature is the complex window and curtain wall configurator object, which lets users create unusual window and curtain, in a few simple steps.

#### Key features:

- real aluminium profiles
- several profile families
- custom window
- curtain wall configuration
- prepared listing templates
- perfect visualisation