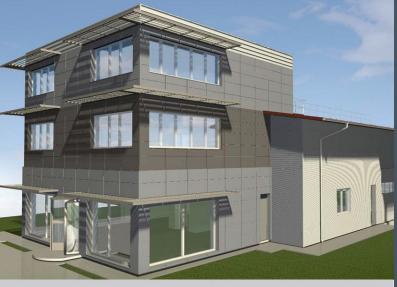

#### LINDAB SANDWICH PANEL DESIGNER

This solution supports the Architect implementing the full Lindab wall and roof structure into their ArchiCAD plans.

The objects' user interface helps to set up all necessary parameters of the structure.

Geometry editing and painting process is available in the 3D model or in section view.

#### Key features:

- full structure definition in one step
- real 3D models and 2D drawings
- exact component lists
- free configuration methods
- real manufacturer products
- complex system definition in one step