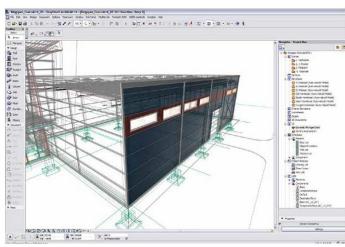

#### REINFORCEMENT SOLUTION FOR ARCHICAD

This library was developed to support Civil engineers, who want to work with ArchiCAD. The application helps to model the reinforcement bars in 2D and 3D as well. After the rebar placement, users can simply collect rebar items, optimise the ID numbers and create cutting lists.