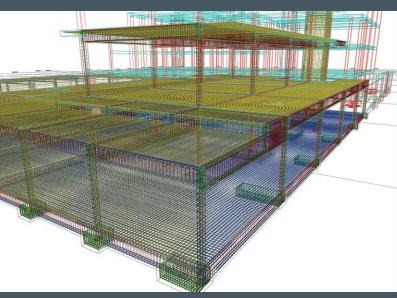

#### REINFORCEMENT SOLUTION FOR ARCHICAD

This library was developed to support Civil engineers, who want to work with ArchiCAD. The application helps to model the reinforcement bars in 2D and 3D as well. After the rebar placement, users can simply collect rebar items, optimise the ID numbers and create cutting lists.