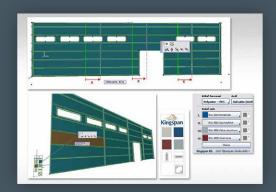

#### KINGSPAN SANDWICH PANEL DESIGNER

The solution supports Architects implementing the full Kingspan wall and roof structure into their ArchiCAD plan. The objects user interface helps to set up all the necessary parameters of the covering system. Geometry editing and painting process is available in the 3D model or in section view.

#### Key features:

- full structure placement in one step
- real 3D models and 2D drawings
- exact component lists
- free configuration methods
- edge and frame definitions
- real manufacturer products
- complex system definition in one step