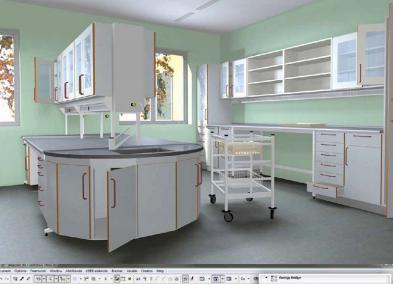

#### KILAB - LABORATORY FURNITURE LIBRARY

We made this library for ARKTIS AG. The whole product range of Kilab - a manufacturer dedicated to making laboratory furniture - is included in the product library. The library consists of more than 300 products, enabling users to create the complete furnishing for laboratories.

#### Key features:

- real manufacturer products
- option for standard and custom sizes
- manufacturer defined materials
- free form worktops
- realistic furnishing and equipment