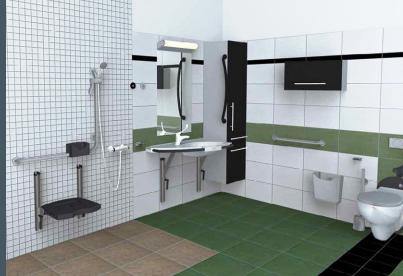

#### BANO HEALTHCARE FURNITURE

This Bathroom furniture has been made for ARKTIS AS. They needed a full healthcare furniture library which represents real products in ArchiCAD.