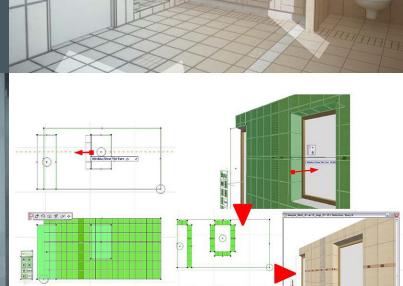

#### [EPTAR] TILING

ArchiCAD solution for room tiling. User can define tiles, sizes and listing parameters. 2D drawings and 3D model definition in one, easy step.

#### Key features:

- User defined tile textures (pictures)
- free size definition
- easy and fast design process
- exact listing results
- perfect visualisation