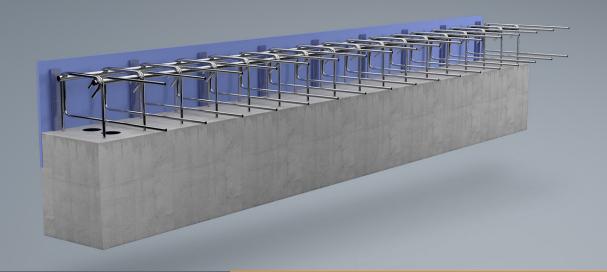

#### REINFORCEMENT SOLUTION FOR ARCHICAD

This library was developed to support Civil engineers, who want to work with ArchiCAD. The application helps to model the reinforcement bars in 2D and 3D as well. After the rebar placement, users can simply collect rebar items, optimise the ID numbers and create cutting lists.