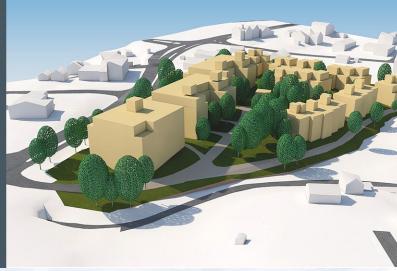

#### **ARCHITERRA PLUS**

ArchiTerra is the solution for ArchiCAD users to create and manage 3D terrain models. It is a useful tool especially if you need to work with large sites, allowing the insertion of other elements such as roads, plateaus, buildings and others.