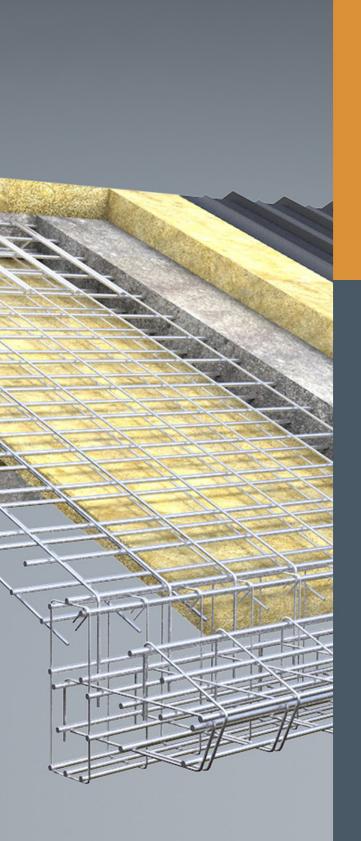

#### LINDAB SANDWICH PANEL DESIGNER

This solution supports the Architect implementing the full Lindab wall and roof structure into their ArchiCAD plans.

The objects' user interface helps to set up all necessary parameters of the structure.

Geometry editing and painting process is available in the 3D model or in section view.

#### Key features:

- full structure definition in one step
- real 3D models and 2D drawings
- exact component lists
- free configuration methods
- real manufacturer products
- complex system definition in one step