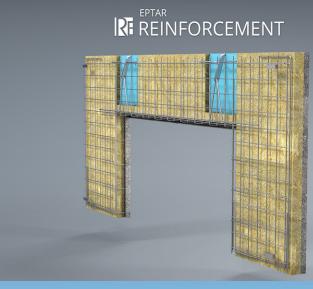

#### REINFORCEMENT SOLUTION FOR ARCHICAD

This library was developed to support Civil engineers, who want to work with ArchiCAD. The application helps to model the reinforcement bars in 2D and 3D as well. After the rebar placement, users can simply collect rebar items, optimise the ID numbers and create cutting lists.